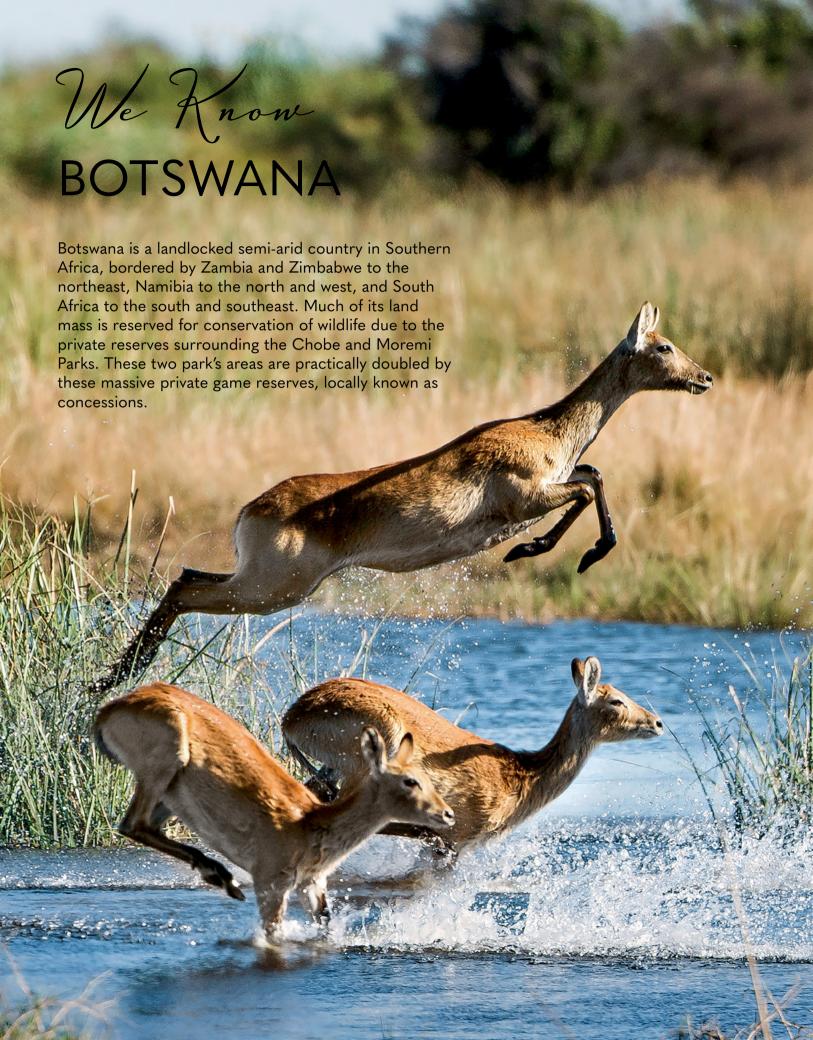

# BOTSWANA Useful Information



### **CLIMATE**

In the Southern Hemisphere, Winter lasts from about June to August, Summer from October to March, Autumn (Fall) April to May and Spring is in September. At the end of the very dry season, just before the summer rains in September and October, some game areas can be very dusty, hot and dry.

#### Seasons:

December - March: The weather is warm with possibility of showers.

April - July: Gives you cool evenings, warm days, cold mornings and no rain.

August - November: Cold mornings, cool evenings, warm to hot days (can be very hot in November with a possibility of rain in the afternoons).

# **CURRENCY**

Botswana currency is known as the Pula. The South African Rand, United States Dollars and most major credit cards are accepted at most l