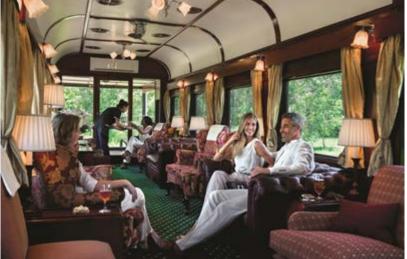

## Luxury Train Journey

## 9 Days | Namibia Luxury Train Journey

Travel through space and time traversing the wide-open spaces of South Africa, the Kalahari and Namib Desert. Delight in the desert adapted wildlife species in remarkable Namibia.

- Explore Kimberley the historical diamond rush city and tour the "Big Hole" and the mine museum
- Discover Fish River Canyon, second in size to the Grand Canyon and Quiver Tree Forest
- Travel to the stunning Namib Desert and its 5 million year old red sand dunes
- Visit the Trans-Namib Transport Museum followed by a Windhoek city tour.
- Fly to Sossusvlei where the iconic sand dunes tower more than 900 feet above the surrounding plains.
- **EXPERIENCE** a rail safari combining the most magnificent scenery with the glamour of the golden age of rail travel
- **ENJOY** Etosha National Park and its incredible desert adapted wildlife