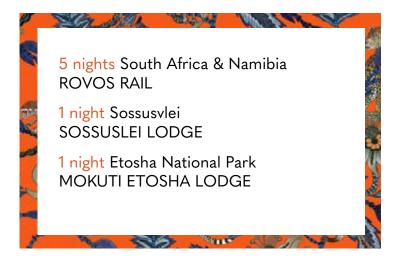

- Explore Kimberley the historical diamond rush city and tour the "Big Hole" and the mine museum
- Discover Fish River Canyon, second in size to the Grand Canyon and Quiver Tree Forest
- Travel to the stunning Namib Desert and its 5 million year old red sand dunes
- Visit the Trans-Namib Transport Museum followed by a Windhoek city tour.
- Fly to Sossusvlei where the iconic sand dunes tower more than 900 feet above the surrounding plains.
- **EXPERIENCE** a rail safari combining the most magnificent scenery with the glamour of the golden age of rail travel
- **ENJOY** Etosha National Park and its incredible desert adapted wildlife