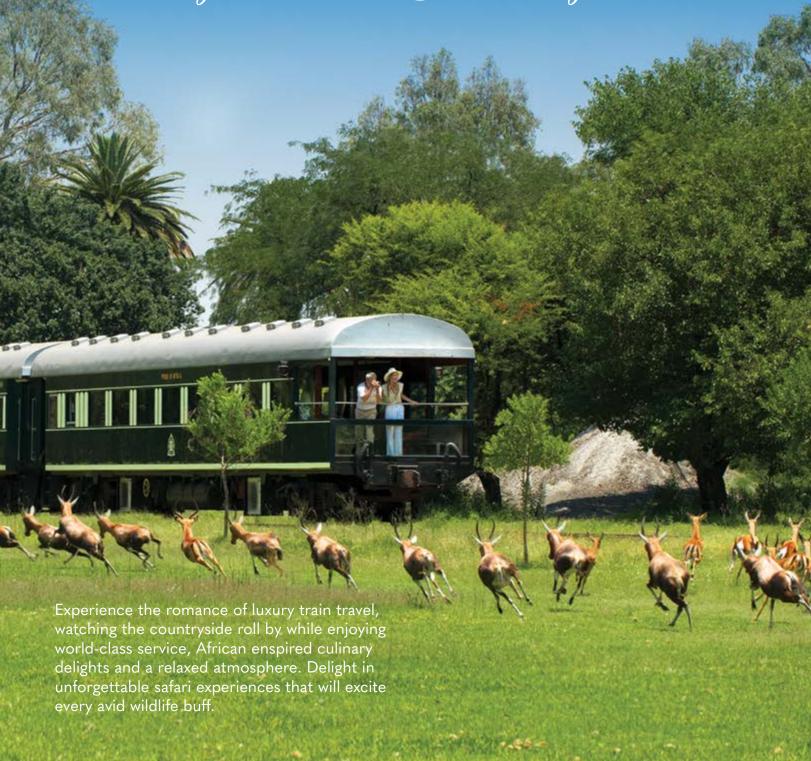

## 9 Days | Namibia Luxury Train Journey

Travel through space and time traversing the wide-open spaces of South Africa, the Kalahari and Namib Desert. Delight in the desert adapted wildlife species in remarkable Namibia.

- Explore Kimberley the historical diamond rush city and tour the "Big Hole" and the mine museum
- Discover Fish River Canyon, second in size to the Grand Canyon and Quiver Tree Forest
- Travel to the stunning Namib Desert and its 5 million year old red sand dunes
- Visit the Trans-Namib Transport Museum followed by a Windhoek city tour.
- Fly to Sossusvlei where the iconic sand dunes tower more than 900 feet above the surrounding plains.
- **EXPERIENCE** a rail safari combining the most magnificent scenery with the glamour of the golden age of rail travel
- **ENJOY** Etosha National Park and its incredible desert adapted wildlife