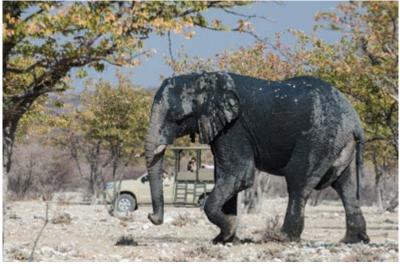

- Explore Kimberley the historical diamond rush city and tour the "Big Hole" and the mine museum
- Discover Fish River Canyon, second in size to the Grand Canyon and Quiver Tree Forest
- Travel to the stunning Namib Desert and its 5 million year old red sand dunes
- Visit the Trans-Namib Transport Museum followed by a Windhoek city tour.
- Fly to Sossusvlei where the iconic sand dunes tower more than 900 feet above the surrounding plains.
- **EXPERIENCE** a rail safari combining the most magnificent scenery with the glamour of the golden age of rail travel
- **ENJOY** Etosha National Park and its incredible desert adapted wildlife